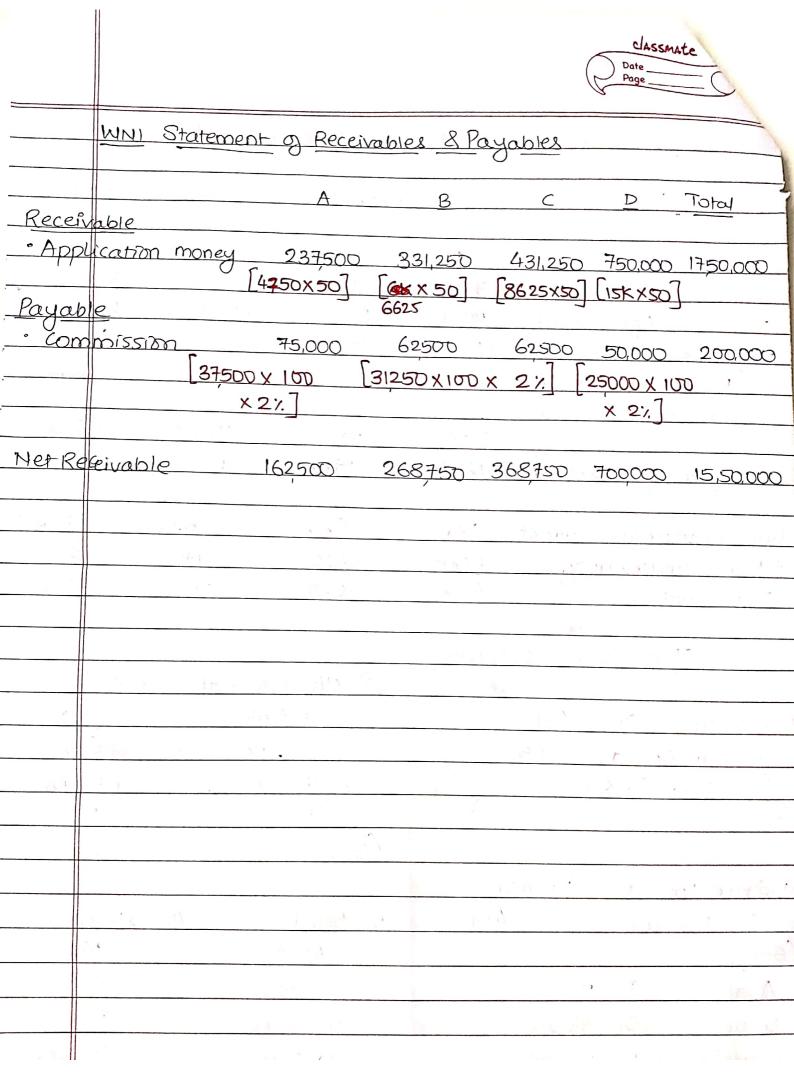

|            |                 | 4000               | 6000             | NIL                                          | 15000                   |
|------------|-----------------|--------------------|------------------|----------------------------------------------|-------------------------|
|            | inderwriting    | 4000               | 6000 .           |                                              | 15,000                  |
| Total      | liability.      | 4000               | 000              | 10,000                                       |                         |
|            | <u> </u>        |                    |                  |                                              |                         |
|            | Journal of      | Company            |                  |                                              | 110 h 41.               |
| 1) Applic  | ation money rev | ceived from pu     |                  | ommission pa                                 | 76.000                  |
| Bank       | ac Dr.          | 451                | A                |                                              | 75,000                  |
| To S       | hare Applicati  | malc 45L           | <u> </u>         | U w Commala                                  | Dr. 200,000             |
| (90,0      | 00 shrs X 50 E  | )                  |                  | TOAQC                                        | 75,000                  |
| •          |                 | \                  |                  | ToBalc                                       | 62,500                  |
| 0          |                 |                    |                  | Tocalc                                       | 62500                   |
| (2) Appl   | ication money   | tre in sc          |                  | To Dalc                                      | 50,000                  |
|            | Application of  |                    | (Bei             | ng                                           | )                       |
|            | ESCalc          |                    |                  |                                              |                         |
| •          |                 |                    |                  | let amt recei                                | vable from ww           |
| Toung      |                 |                    |                  |                                              | 125,000                 |
| 3) Appl    | mnne            | coccimple from     |                  |                                              | 237500                  |
|            | ication money   |                    |                  |                                              | 437500                  |
|            | uc Dr.          | 300,000            | To I             | •                                            | 700,000                 |
| <u>Bal</u> |                 |                    |                  | Coalc Di                                     |                         |
| Cal        |                 | 000,000<br>750,000 | DUIN             |                                              | 13,00,000,              |
| Dal        | CCC             |                    | 20               |                                              |                         |
| Ner        | O Grand Aspar   |                    |                  | 2 0                                          |                         |
| Entry      | WMI Stater      | nent of ked        | <u>cervables</u> | R Payables                                   | , D = 7.1               |
|            |                 | A                  | <u>B</u>         |                                              | D Total                 |
| Receiva    | ble ·           |                    |                  |                                              |                         |
| Applica    | fron Money      | 200,000            | 300,000          |                                              | 750,000 1759000         |
|            |                 | (4KX 50)           | (6KX50)          | (10K X50)                                    | ISK X50)                |
| Payab      | le              |                    |                  |                                              |                         |
| 6mmi       | ssion           | 75000              | 62,500           | 62500                                        | 50,000 2 <b>5</b> 0,000 |
|            | 375             | 00 X 100 X [       | 31250×100        | 31250 X100                                   | 3 250 W X               |
|            |                 | 2.7.]              | x 27.]           | x 21.]                                       | 100 x 2%                |
| Net Re     | ceivable        | 125000             | 237500           | 437500 3                                     | 700,000 15,00,000       |
|            |                 | U.                 | 1                | M. C. S. |                         |
|            |                 |                    |                  |                                              | 7                       |