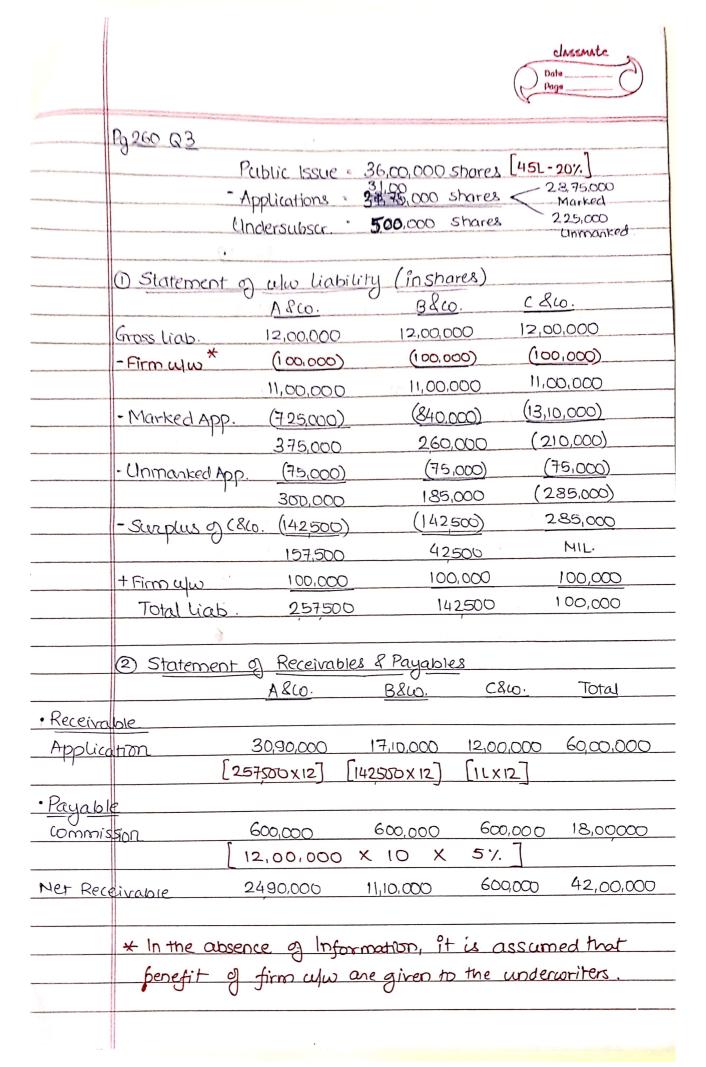

|            | Classmate    | 2 |
|------------|--------------|---|
| $\bigcirc$ | Date<br>Page |   |
| 8          |              |   |

|                 |                                   |                                     | 8                         |                   |
|-----------------|-----------------------------------|-------------------------------------|---------------------------|-------------------|
|                 | Pg 259 Q2                         |                                     |                           |                   |
|                 |                                   | Issue = 150,0                       |                           | 22500<br>Unmarked |
|                 | 1(                                | otions = 75.0<br>subscription= 75.0 | 00 Shares <               | 52500<br>Marked   |
|                 | 1) Statement Showing              | underwriters                        | liability (insh           | ares)             |
|                 | 1000                              | X                                   | y y                       | 2_                |
|                 | Gross Liability                   | 90,000                              | 37500                     | 22500             |
|                 | 3,730                             | [ QDK X100 = 60%]                   | 25%                       | 15%               |
|                 | - Firm underwriting               | (12000)                             | (4500)                    | (15,000)          |
|                 | 0                                 | 78,000                              | 33,000                    | 7,500             |
|                 | - Marked Application              | (15,000)                            | (30.000)                  | (7500)            |
|                 |                                   | 63,000                              | 3000                      | MIL               |
|                 | - Unmarked Application [60:25:15] | (13,500)                            | (5625)                    | (3375)            |
|                 | [60.23.15]                        | 49,500                              | (2625)                    | (3375)            |
|                 | - Surplus of Y&Z trf              | (6°000)                             | 2625                      | 3375              |
|                 | liab. oz ujw as per contra        | d 43,500                            | MIL                       | NIL               |
|                 | + Firm yw                         | 12,000                              | 4500                      | 15000             |
|                 | Total liability                   | 55,500                              | 4500                      | 15,000            |
|                 | 2) Statement of Net               | Receivable or Po                    | ayable                    |                   |
|                 | ×                                 | 7                                   |                           | Total             |
| · Receiva       |                                   |                                     |                           |                   |
| <u>Applicat</u> | on money 11,10,00                 |                                     |                           | 15,00,000         |
| . Pa            | (55,500 x 20)                     | _                                   | [15000 X 20]              | 150000            |
| rayable         | 40mmrssim 90,000<br>[90Kx20x5%]   | $\frac{37,500}{375000 \times 5}$    | 22,500<br>%] [22500 x 20x | 7                 |
| Not Do          |                                   | 52500<br>52500                      | 277,500                   | 13,50,000         |
| Net Rec         | EIVADIE 10,201000                 | 72,500                              | - 11,500                  | 13,30,000         |